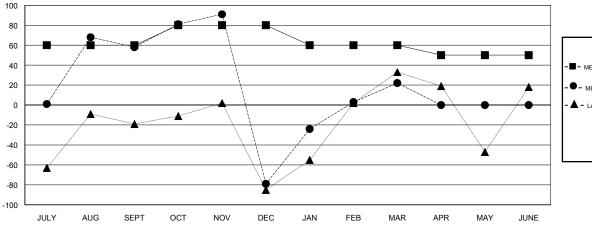

## GOALS AND ACTUAL MEMBERS CUMULATIVE

| DROPPED CLUBS: 12 |     |
|-------------------|-----|
| DROPPED MEMBERS   |     |
| DECEASED          | 9   |
| CLUB CANCELLED    | 136 |
| OTHER             | 269 |
| TOTAL             | 414 |

## District 321C1

Results as of: 03/31/2019

GMT: ANIL TULSYAN LOCATION INDIA GMT CA

| Clubs                 |               |           |               | Members               |                           |                         |                                              |
|-----------------------|---------------|-----------|---------------|-----------------------|---------------------------|-------------------------|----------------------------------------------|
| RESULTS FOR 2018-2019 |               |           |               | RESULTS FOR 2018-2019 |                           |                         |                                              |
| QUARTER               | NEW CLUB GOAL | NEW CLUBS | DROPPED CLUBS | QUARTER               | MEMBER GROWTH NET<br>GOAL | MEMBER GROWTH<br>ACTUAL | DROPPED MEMBERS ACTUAL (including transfers) |
| JULY/AUG/SEPT         | 3             | 1         | 0             | JULY/AUG/SEPT         | 60                        | 134                     | 59                                           |
| OCT/NOV/DEC           | 0             | 3         | 11            | OCT/NOV/DEC           | 20                        | 116                     | 245                                          |
| JAN/FEB/MAR           | 0             | 3         | 1             | JAN/FEB/MAR           | -20                       | 253                     | 111                                          |
| APR/MAY/JUNE          | 2             | 0         | 0             | APR/MAY/JUNE          | -10                       | 0                       | 0                                            |