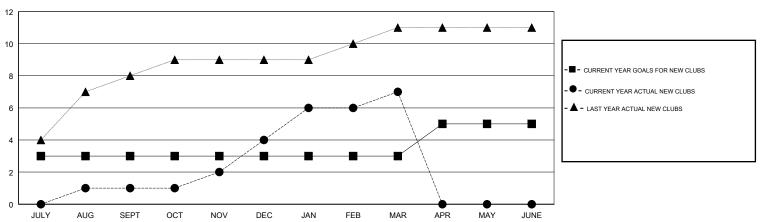

## GOALS AND ACTUAL NEW CLUBS CUMULATIVE

## District 321C1

Results as of: 03/31/2019

GMT: ANIL TULSYAN LOCATION INDIA GMT CA

| Clubs                 |               |           |               | Members               |                           |                         |                                              |
|-----------------------|---------------|-----------|---------------|-----------------------|---------------------------|-------------------------|----------------------------------------------|
| RESULTS FOR 2018-2019 |               |           |               | RESULTS FOR 2018-2019 |                           |                         |                                              |
| QUARTER               | NEW CLUB GOAL | NEW CLUBS | DROPPED CLUBS | QUARTER               | MEMBER GROWTH NET<br>GOAL | MEMBER GROWTH<br>ACTUAL | DROPPED MEMBERS ACTUAL (including transfers) |
| JULY/AUG/SEPT         | 3             | 1         | 0             | JULY/AUG/SEPT         | 60                        | 134                     | 59                                           |
| OCT/NOV/DEC           | 0             | 3         | 11            | OCT/NOV/DEC           | 20                        | 116                     | 245                                          |
| JAN/FEB/MAR           | 0             | 3         | 1             | JAN/FEB/MAR           | -20                       | 253                     | 111                                          |
| APR/MAY/JUNE          | 2             | 0         | 0             | APR/MAY/JUNE          | -10                       | 0                       | 0                                            |